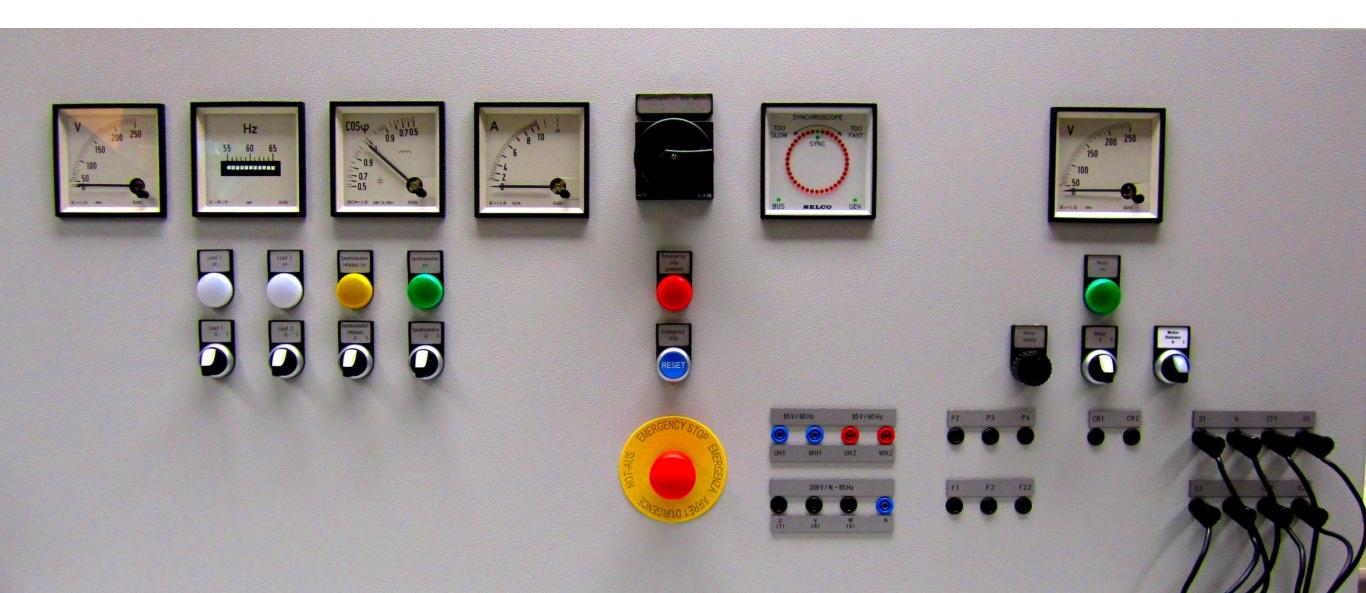

#### GMEServ's Strength in Product Knowledge over other Service Providers

- Local regulator bench test station suitable for all analog and digital AVR's
- Test bench used for: in house training , pre delivery pre set AVR's, test of customer returns etc.
- GMEServ is able to adopt to any new technical challanges with innovation, state of the art specialist knowledge and equipment and a vast experience in technical alternator field service .